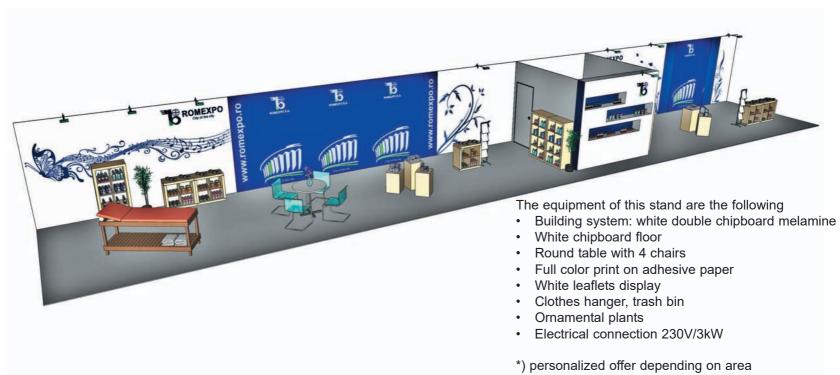

# Renting Stand EXTRA

The equipment of this stand are the following:

- Walls on the outline (except the open sides) from panels and modular structure (L panou=1 m / H=3,5 m / H liber =2,3m)
- Single use carpet
- Office with folding door
- Table with 4 chairs
- Clothes hanger, trash bin
- Lighting system: spotlights
- Electrical connection 230V/3kW
- Full color print on adhesive paper

<sup>\*)</sup> personalized offer depending on area