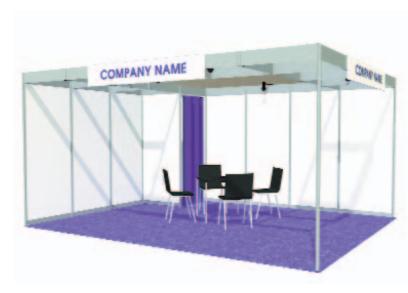

### Cod: 01

### **Renting Indoor Standard Stand**

- · Walls on the outline (except the opened sides) from panels and modular structure (L panel = 1 m / H panel = 2.5 m / open H = 2.3 m
- Carpet one use only
- Fascia board with company name, on the open sides of the stand
- Electrical connection 230V/3kW.
- The stand also includes 1 sqm office (with 1 curtain, 1 pannel, 1 clothes hanger).

Price: 30 Euro/sqm

| Equipment      | Indoor Standard Stand Area |           |           |           |           |           |            |
|----------------|----------------------------|-----------|-----------|-----------|-----------|-----------|------------|
|                | 4-11 sqm                   | 12-20 sqm | 21-30 sqm | 31-50 sqm | 51-70 sqm | 71-90 sqm | over 91sqm |
| Spotlight      | 2                          | 4         | 6         | 8         | 10        | 12        | 14         |
| 220 V Plug     | 1                          | 1         | 1         | 2         | 2         | 3         | 3          |
| Table          | 1                          | 1         | 1         | 2         | 3         | 4         | 6          |
| Chairs         | 2                          | 4         | 6         | 8         | 9         | 12        | 14         |
| Clothes hanger | 1                          | 1         | 1         | 1         | 2         | 2         | 2          |
| Garbage bin    | 1                          | 1         | 1         | 1         | 2         | 2         | 2          |