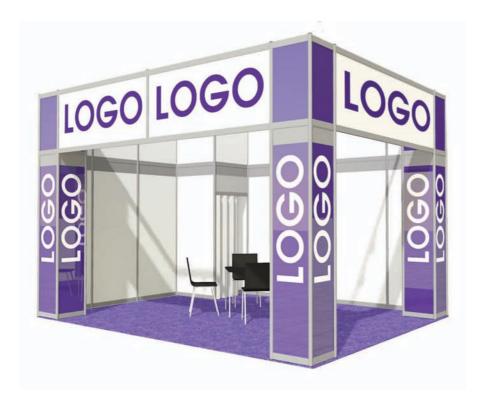

Cod: 02

# Renting Stand EXTRA

The equipment of this stand are the following:

- Walls on the outline (except the open sides) from panels and modular structure (L panou=1 m / H=3,5 m / H liber =2,3m)
- Single use carpet
- Office with folding door
- Table with 4 chairs
- Clothes hanger, trash bin
- Lighting system: spotlights
- Electrical connection 230V/3kW
- Full color print on adhesive paper

<sup>\*)</sup> personalized offer depending on area