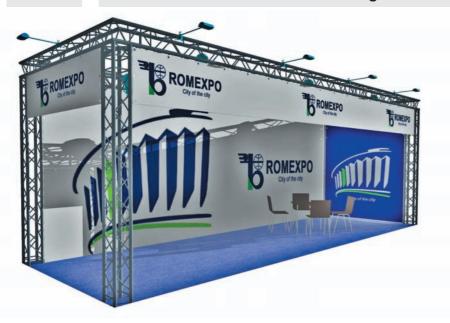

#### Cod: 03

### **Renting Stand ADVANTAGE**

The equipment of this stand are the following:

- Building system: MSB modular structure
- Single use carpet
- Office with folding door
- Lighting system: reflectors
- Table with 4 chairs
- Clothes hanger, trash bin
- Graphics on the background banner
- Electrical connection 230V/3kW

\*) personalized offer depending on area