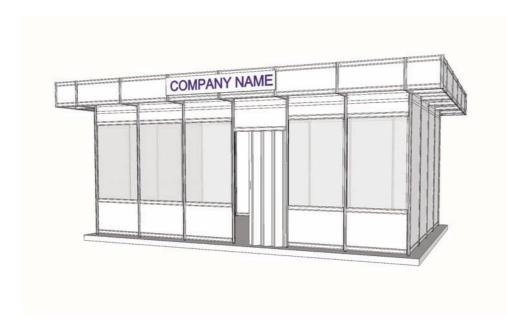

### **Renting Indoor Standard Stand**

- · Walls on the outline (except the opened sides) from panels and modular structure (L panel = 1 m / H panel = 2.5 m / open H = 2.3 m
- Carpet one use only
- Fascia board with company name, on the open sides of the stand
- Electrical connection 230V/3kW.
- The stand also includes 1 sqm office (with 1 curtain, 1 pannel, 1 clothes hanger).

Price: 30 Euro/sqm

| Equipment      | Indoor Standard Stand Area |           |           |           |           |           |            |
|----------------|----------------------------|-----------|-----------|-----------|-----------|-----------|------------|
|                | 4-11 sqm                   | 12-20 sqm | 21-30 sqm | 31-50 sqm | 51-70 sqm | 71-90 sqm | over 91sqm |
| Spotlight      | 2                          | 4         | 6         | 8         | 10        | 12        | 14         |
| 220 V Plug     | 1                          | 1         | 1         | 2         | 2         | 3         | 3          |
| Table          | 1                          | 1         | 1         | 2         | 3         | 4         | 6          |
| Chairs         | 2                          | 4         | 6         | 8         | 9         | 12        | 14         |
| Clothes hanger | 1                          | 1         | 1         | 1         | 2         | 2         | 2          |
| Garbage bin    | 1                          | 1         | 1         | 1         | 2         | 2         | 2          |