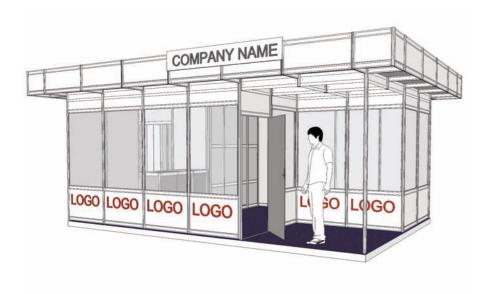

### **Renting Outdoor Standard Stand**

- Walls on the outline, platform/stage, roof
- Carpet one use only
- Fascia board with company name, on the main side of the booth
- Power panel 230V/3kW
- 1 table, 3 chairs, 1 garbage bin, 1 spotlights/4sqm, 1 plug
- · The stand also includes 1 sqm office (with 1 curtain, 1 pannel, 1 clothes hanger)

Price: 47 Euro/sqm