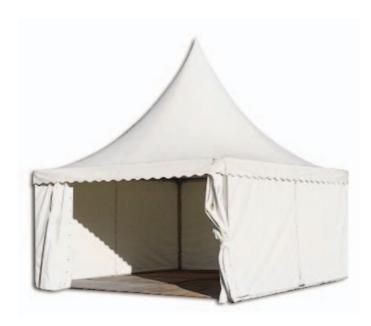

### Renting exhibition tent (5x5x2,5 m)

- Aluminium structure
- PVC side walls and canopy
- 1 table, 4 chairs, 1 trash bin, 1 plug, 3 spotlights
- Stage structure
- Single use carpet

Price: 47 Euro/sqm

| Company<br>Address                 |                                                                                                                                         | Phone / Fax                      |                                     |  |  |
|------------------------------------|-----------------------------------------------------------------------------------------------------------------------------------------|----------------------------------|-------------------------------------|--|--|
| Address                            |                                                                                                                                         |                                  |                                     |  |  |
|                                    |                                                                                                                                         | Mobile (of the contact person)   |                                     |  |  |
|                                    |                                                                                                                                         | , ,                              |                                     |  |  |
| ZIP Code; City                     |                                                                                                                                         | E-mail                           |                                     |  |  |
|                                    |                                                                                                                                         |                                  |                                     |  |  |
| Country                            |                                                                                                                                         | Fiscal Code                      |                                     |  |  |
|                                    |                                                                                                                                         |                                  |                                     |  |  |
| Contact person                     |                                                                                                                                         | VAT no. / Registration no.       |                                     |  |  |
|                                    |                                                                                                                                         | Order by fax:<br>E-mail:         | +40 21 207 70 70 romexpo@romexpo.ro |  |  |
| Contract and the Exhibition Center |                                                                                                                                         | of the Fairs and Exhibition      |                                     |  |  |
| Code                               | Description                                                                                                                             |                                  | Quanti                              |  |  |
| 01                                 | RENTING INTERIOR STANDARD STAND                                                                                                         |                                  |                                     |  |  |
| 02                                 | RENTING STAND EXTRA                                                                                                                     | sq                               |                                     |  |  |
| 03                                 | RENTING STAND ADVANTAGE                                                                                                                 | sq                               |                                     |  |  |
| 04                                 | RENTING STAND TOP                                                                                                                       |                                  | sq                                  |  |  |
| 05                                 | RENTING STAND PREMIUM                                                                                                                   |                                  | sq                                  |  |  |
| 06                                 | RENTING OUTDOOR STANDAR                                                                                                                 | RD STAND                         | g                                   |  |  |
| 07                                 | RENTING OUTDOOR CUSTOM                                                                                                                  | RENTING OUTDOOR CUSTOMIZED STAND |                                     |  |  |
| 08                                 | RENTING EXHIBITION TENT                                                                                                                 |                                  | sq                                  |  |  |
| 02<br>03<br>04<br>05<br>06<br>07   | RENTING STAND EXTRA  RENTING STAND ADVANTAGE  RENTING STAND TOP  RENTING STAND PREMIUM  RENTING OUTDOOR STANDAR  RENTING OUTDOOR CUSTOM | RD STAND                         | Si                                  |  |  |