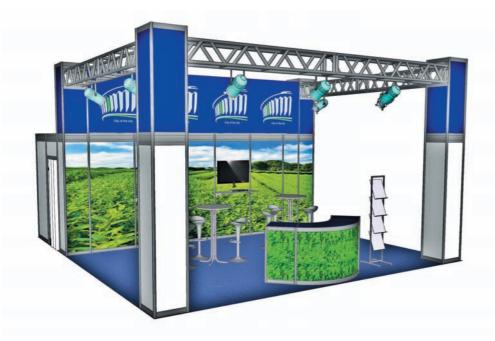

## Cod: 04

### **Renting Stand TOP**

The equipment of this stand are the following:

- Building system: octanorm modular structure, adhesive PFL panels, MSB modular structure
- Single use carpet
- Office with folding door
- LCD TV and DVD
- Clothes hanger, trash bin
- Leaflets display
- Desk
- Lighting system: reflectors
- Electrical connection 230V/3kW

\*) personalized offer depending on area